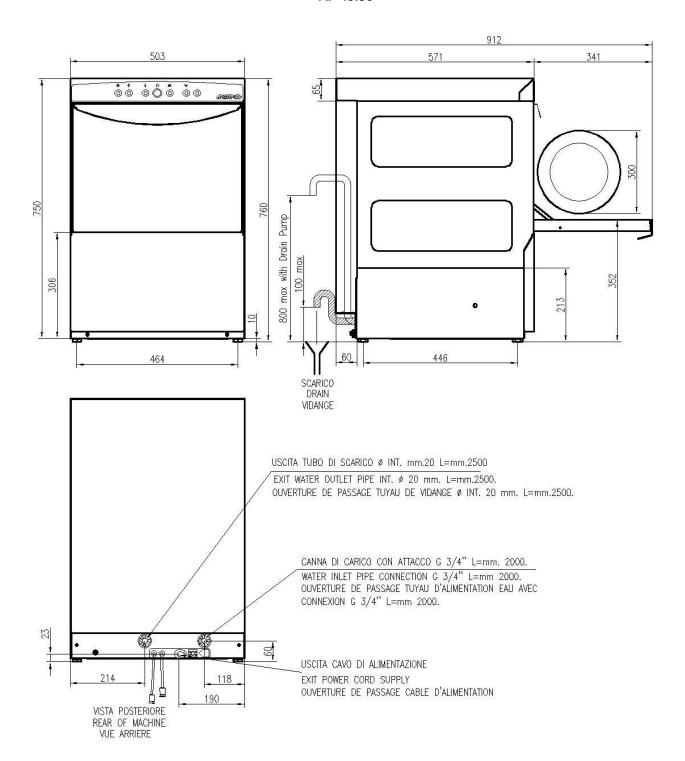

# **INSTALLATION**

 Use the screws of the feet and a spirit level to ensure that the machine is levelled

## WATER SUPPLY CONNECTION

- A water softener must be installed if the water is hard
- The water pressure must be between 0.2MPa (2 bar), and, 0.5MPa (5 bar)
- The temperature of the water-supply must be between 10°C to 50°C

## **TECHNICAL SPECIFICATIONS**

- Voltage: 230 V ~ 50 Hz /400 V3N~ 50 Hz
- Total power: 3,35 kW / 5,05 kW
- Amperage: 15 A / 8 A
- Power cord supply size:3x1,5 mmq/5x1,5 mmq

AF 45.30

|        | W. 4000 HAV 5000                                            |
|--------|-------------------------------------------------------------|
| FÖJ    | Min 10°C-MAX 50°C<br>Min 10°C-MAX 25°C with ENERGY RECOVERY |
| 0      | 200÷500kPa(2÷5 Bar)                                         |
| Ť      | 100÷500kPa(1÷5 Bar) with ATMOSPHERIC BOILER                 |
| .t D.q | HARDNESS 5÷20°f-2.8÷11°d                                    |