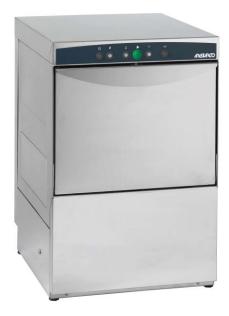

#### **GENERAL FEATURES**

- Rack size 45x45 cm
- Gross weight: 55 Kg
- Washing cycle / racks/hour : 120" / 30
- Bottom and top wash/rinse arm
- Wash pump 550 W
- Boiler capacity 5 liters
- Tank capacity 18 liters
- Boiler heating element 2,8 kW (4,5 kW Ver.400V3N)
- Tank heating element 2,4 kW
- Water quantity per cycle: 2 liters
- Electromechanical controls
- Exctractable control panel
- Useful washing height:300 mm
- Magnetic door micro switch
- Automatic water filling
- Built-in rinse aid dispenser (adjustable)
- Hot rinse
- Thermostop function
- Anti back-flow valve

### **BODY**

- AISI 304 stainless steel Body
- Partial double skinned body
- Preformed rack guides
- Preformed wash tank
- Double skinned door
- Door handle in s/s
- Wash/rinse arms in s/s, easily removable
- Boiler in s/s AISI 304